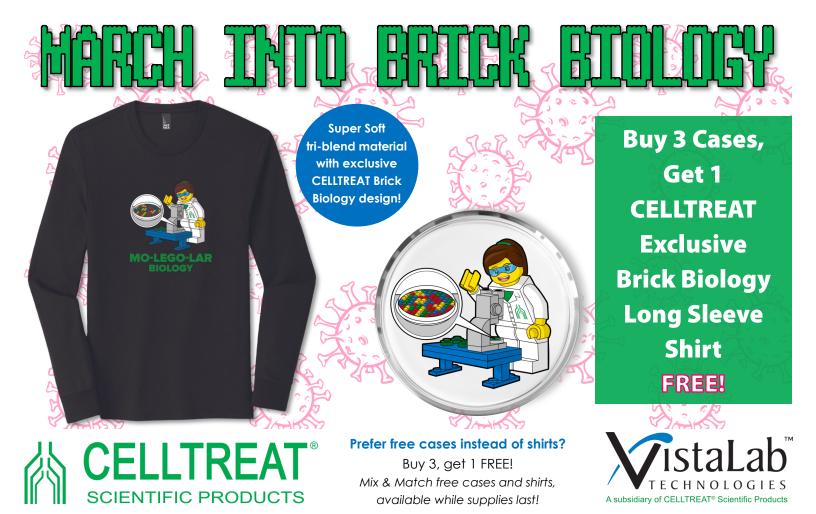

## PREFER FREE CASES? BUY 3 GET 1

Mix & Match full product line!

| Qty.   | Free Long Sleeve Shirt      |                                        |
|--------|-----------------------------|----------------------------------------|
|        | Small                       | BRICK BIOLOGY LONG<br>SLEEVE SHIRT     |
|        | Medium                      | Super soft tri-blend                   |
|        | Large                       | Classic Fit                            |
|        | X-Large                     |                                        |
|        | XX-Large                    | <ul> <li>1x1 rib knit cuffs</li> </ul> |
| FREE C | ASE SELECTION - 4 free case | es and/or shirts per lab               |
| Case 1 |                             | Case 3                                 |