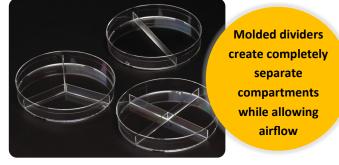

## **Compartment Petri Dishes**

Part No. 229682, 229683 & 229384

| Part No. | Product Description                     | Working<br>Volume | Growth<br>Area      | Pack<br>Description | Qty/<br>Case | Dish Style          |
|----------|-----------------------------------------|-------------------|---------------------|---------------------|--------------|---------------------|
| Part NO. | Product Description                     | volume            | Alea                | Description         | Case         | Disil Style         |
| 229665   | 60mm x 15mm Petri Dish, Stackable       | 7-8mL             | 21cm <sup>2</sup>   | 20/Bag              | 500          | Stackable           |
| 229694   | 100mm x 15mm Petri Dish, Slideable      | 15-16mL           | 55cm <sup>2</sup>   | 20/Bag              | 500          | Stackable/Slideable |
| 229695   | 100mm x 15mm Petri Dish, Stackable      | 15-16mL           | 55cm <sup>2</sup>   | 20/Bag              | 500          | Stackable           |
| 229697   | 100mm x 15mm Petri Dish, Slippable      | 15-16mL           | 55cm <sup>2</sup>   | 20/Bag              | 500          | Slippable           |
| 229682   | 100mm x 15mm Petri Dish, 2 Compartments | 7-8mL             | 28.3cm <sup>2</sup> | 20/Bag              | 500          | Compartment         |
| 229683   | 100mm x 15mm Petri Dish, 3 Compartments | 5mL               | 18.9cm <sup>2</sup> | 20/Bag              | 500          | Compartment         |
| 229684   | 100mm x 15mm Petri Dish, 4 Compartments | 4mL               | 14.1cm <sup>2</sup> | 20/Bag              | 500          | Compartment         |